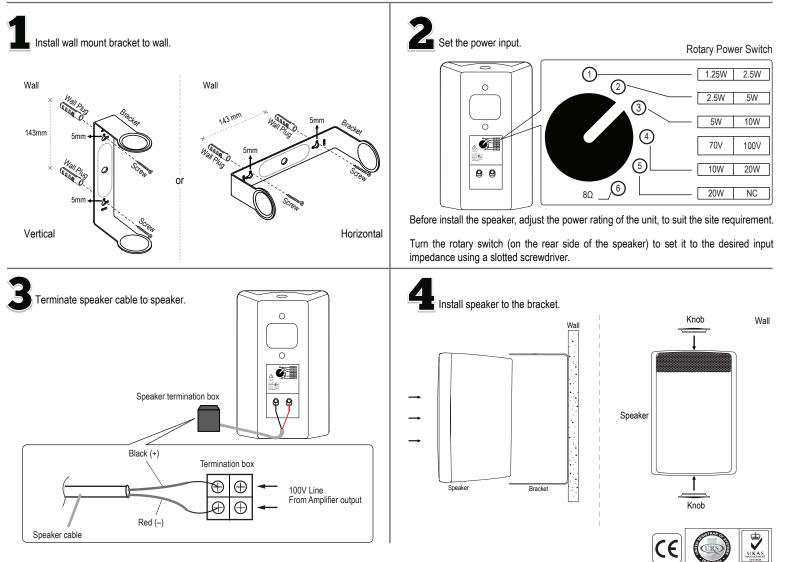

10 / 20W       |
| Primary impedance (Ohm)        | 8K / 4K / 2K / 1K/ 500 / 8      |
| Secondary impedance (Ohm)      | 8                               |
| Physical                       |                                 |
| Grille / enclosure             | ABS enclosure with metal grille |
| Overall size w bracket (WxHxD) | 160 x 225 x 165 mm              |
| Weight                         | 1.95 kg                         |
| Colour                         | White and Black                 |
| Packing Information            |                                 |
| Carton box dimensions          | 355 (L) x 340 (W) x 260 (H) mm  |
| Weight                         | 8.70 kg                         |
| Packing quantity               | 4 Uts                           |

## Installation Guide



www.ampereselectronics.com