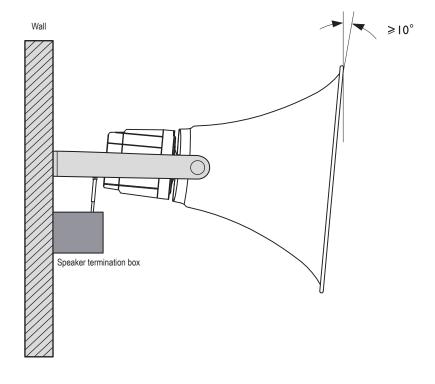

### Guide to Installation ( Con't )

5 : Install speaker to bracket on the wall.

6: Cable termination.

#### **Speaker Termination Box**

7: Installation completed.