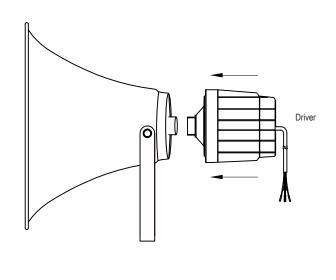

2: Install the cone to horn.

3: Install the bracket to the horn flare assembly.

Install the mount bracket and nut from the inside of the horn

4: Install the driver to horn.