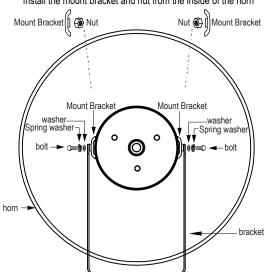

2: Install the cone to horn.

3: Install the bracket to the horn flare assembly.

Install the mount bracket and nut from the inside of the horn

4: Install the driver to horn.