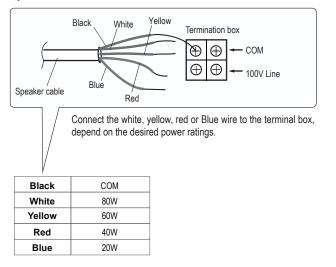

### Guide to Installation ( Con't )

5 : Install speaker to bracket on the wall.

6: Cable termination.

#### **Speaker Termination Box**

7: Installation completed.