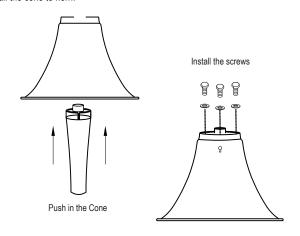

2: Install the cone to horn.

3: Install the bracket to the horn flare assembly.

Install the mount bracket and nut from the inside of the horn

4: Install the driver to horn.