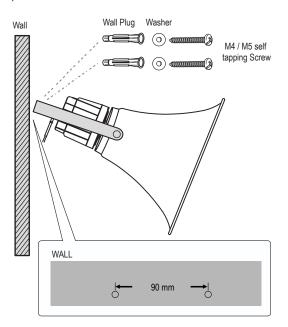

Recommended size for wall screw ( not supplied ):

|              | Diameter | Length |
|--------------|----------|--------|
| 1) Screw     | M4/M5    | 30mm   |
| 2) Wall Plug | 9mm      | 30mm   |

Dismantle the speaker bracket from the unit in preparation to install the speaker bracket to the wall.