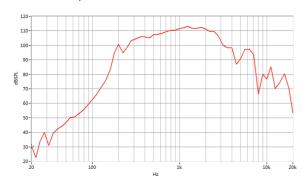

## **Technical Specifications**

| Power rating                            | 100W 100V                           |
|-----------------------------------------|-------------------------------------|
| Power taps                              | 50 / 75 / 100W 100V line            |
| Max power                               | 120W 100V                           |
| Driver                                  | Detachable driver with 13/8" thread |
| Primary impedance (0hm)                 | 200 / 133 / 100                     |
| Secondary impedance (0hm)               | 16                                  |
| SPL @ 1W / m (+/- 3 dB), 1 KHz          | 110 dB                              |
| Max SPL at rated power                  | 130 dB                              |
| Body material                           | Aluminium                           |
| Bracket                                 | Steel with powder epoxy coating     |
| 2-Way connector (optional)              | Aluminium die cast                  |
| IP ratings                              | IP65                                |
| Min / Max ambient temperature           | -20°C to 55°C                       |
| Overall size w bracket (WxHxD) mm       | 500 dia x 1100                      |
| Weight including driver (single driver) | 8.4 kg                              |
| Colour                                  | Off White                           |
|                                         |                                     |