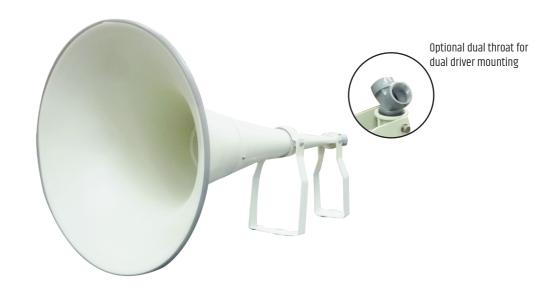

## **LH201**21" Long Throw Horn

**LH201** is a long throw horn speaker with 21" round flare, made from solid aluminium housing for a solid sound throw. It is suitable for outdoor installation with stainless steel fasteners and powder epoxy coated steel brackets.

## **Features**

- Built-in matching Audio Transformer
- IP65 rated, weatherproof with powder epoxy coated steel and SS fasteners.
- 2-Way connector available for mounting dual driver with total of 200W 100V
- Strontium Ferrite magnet
- Optimised for **voice and siren** delivery