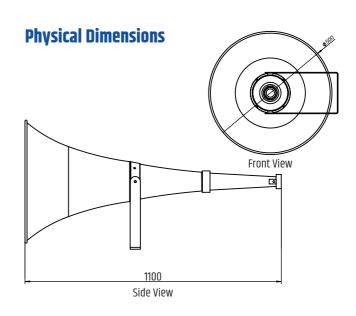

## **Technical Specifications**

| Power rating                            | 100W 100V                           |
|-----------------------------------------|-------------------------------------|
| Power taps                              | 50 / 75 / 100W 100V line            |
| Max power                               | 120W 100V                           |
| Driver                                  | Detachable driver with 13/8" thread |
| Primary impedance (0hm)                 | 200 / 133 / 100                     |
| Secondary impedance (0hm)               | 16                                  |
| SPL @ 1W / m (+/- 3 dB), 1 KHz          | 110 dB                              |
| Max SPL at rated power                  | 130 dB                              |
| Body material                           | Aluminium                           |
| Bracket                                 | Steel with powder epoxy coating     |
| 2-Way connector (optional)              | Aluminium die cast                  |
| IP ratings                              | IP65                                |
| Min / Max ambient temperature           | -20°C to 55°C                       |
| Overall size w bracket (WxHxD) mm       | 500 dia x 1100                      |
| Weight including driver (single driver) | 8.4 kg                              |
| Colour                                  | Off White                           |
|                                         |                                     |