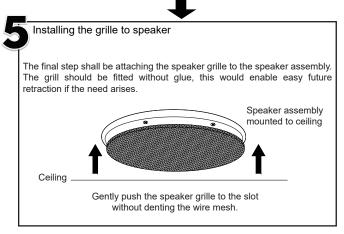

## **Guide to Installation**

Connect the speaker cable from the ceiling to the connectors provided. Ensure polarity of cable is correctly terminated to the terminals. Pre-select the power output required to suit the installation area before mounting the speaker to the ceiling.