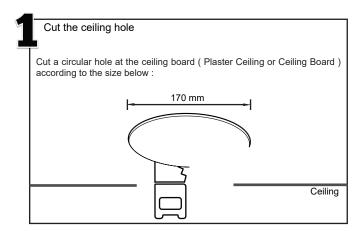

## **Guide to Installation**

Connect the speaker cable from the ceiling to the connectors provided. Ensure polarity of cable is correctly terminated to the terminals. Pre-select the power output required to suit the installation area before mounting the speaker to the ceiling.