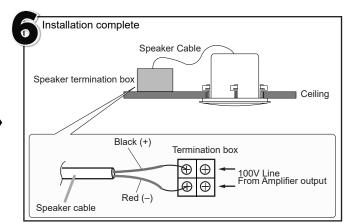

## **Guide to Installation**

Connect the speaker cable from the ceiling to the connectors provided. Ensure polarity of cable is correctly terminated to the terminals. Pre-select the power output required to suit the installation area before mounting the speaker to the ceiling.