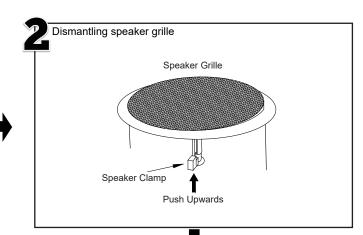

## **Guide to Installation**

Connect the speaker cable from the ceiling to the connectors provided. Ensure polarity of cable is correctly terminated to the terminals. Pre-select the power output required to suit the installation area before mounting the speaker to the ceiling.