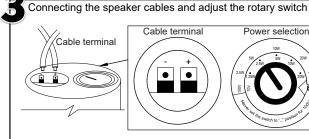

## **Guide to Installation**

Connect the speaker cable from the ceiling to the connectors provided. Ensure polarity of cable is correctly terminated to the terminals. Pre-select the power output required to suit the installation area before mounting the speaker to the ceiling.