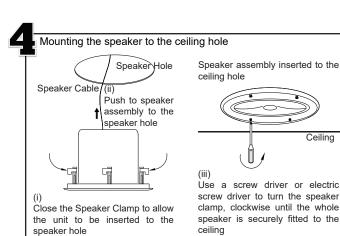

## **Guide to Installation**

Connect the speaker cable from the ceiling to the connectors provided. Ensure polarity of cable is correctly terminated to the terminals. Pre-select the power output required to suit the installation area before mounting the speaker to the ceiling.