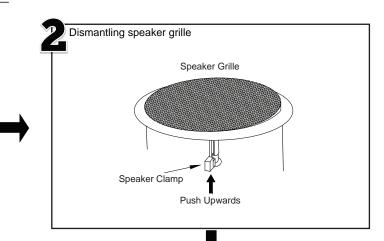

## **Guide to Installation**

Connect the speaker cable from the ceiling to the connectors provided. Ensure polarity of cable is correctly terminated to the terminals. Pre-select the power output required to suit the installation area before mounting the speaker to the ceiling.