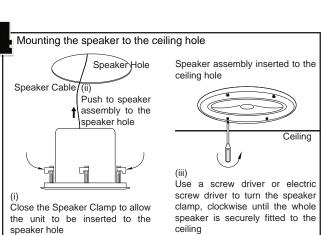

## **Guide to Installation**

Connect the speaker cable from the ceiling to the connectors provided. Ensure polarity of cable is correctly terminated to the terminals. Pre-select the power output required to suit the installation area before mounting the speaker to the ceiling.