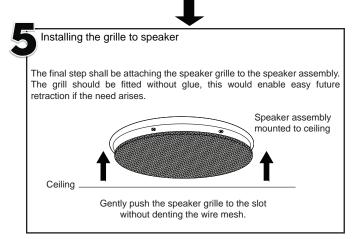

## **Guide to Installation**

Connect the speaker cable from the ceiling to the connectors provided. Ensure polarity of cable is correctly terminated to the terminals. Pre-select the power output required to suit the installation area before mounting the speaker to the ceiling.