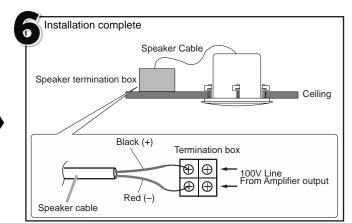

## **Guide to Installation**

Connect the speaker cable from the ceiling to the connectors provided. Ensure polarity of cable is correctly terminated to the terminals. Pre-select the power output required to suit the installation area before mounting the speaker to the ceiling.