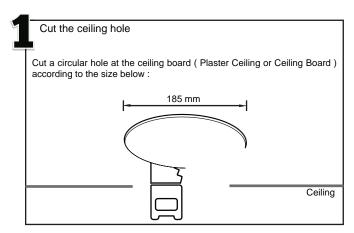

## **Guide to Installation**

Connect the speaker cable from the ceiling to the connectors provided. Ensure polarity of cable is correctly terminated to the terminals. Pre-select the power output required to suit the installation area before mounting the speaker to the ceiling.