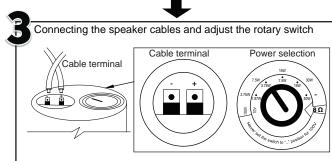

## **Guide to Installation**

Connect the speaker cable from the ceiling to the connectors provided. Ensure polarity of cable is correctly terminated to the terminals. Pre-select the power output required to suit the installation area before mounting the speaker to the ceiling.