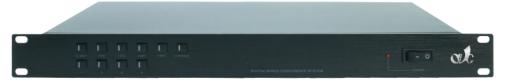

**CU100** is the main controller unit / power supply which can also double up as power supply extension unit. Each controller has 4 trunks, with each trunk powering up to 15 sets of CM100 and DM100. Balance line output connection is available to link to external sound system and recording device.

## **Technical Specifications**

| Power supply           | AC 100 - 240V ~ 50/60 Hz   |                     |
|------------------------|----------------------------|---------------------|
| Frequency response     | 100 ~ 12.5 KHz             |                     |
| Output impedance       | RCA : 200 $\Omega$         | Line : 200 $\Omega$ |
|                        | Balanced : 6.9k $\Omega$   |                     |
|                        | Unbalanced : 6.8k $\Omega$ |                     |
| Input impedance        | Line : 50k Ω               |                     |
| S/N ratio              | > 80 dB                    |                     |
| Dimensions (W x H x D) | 480 x 44 x 220 mm          |                     |
| Accessory              | 10m 8P shielded cable      |                     |