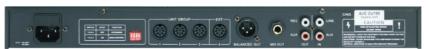

**CU100** is the main controller unit / power supply which can also double up as power supply extension unit. Each controller has 4 trunks, with each trunk powering up to 15 sets of CM100 and DM100. Balance line output connection is available to link to external sound system and recording device.

## **Technical Specifications**

| Power supply           | AC 100 - 240V ~ 50/60 Hz   |                     |
|------------------------|----------------------------|---------------------|
| Frequency response     | 100 ~ 12.5 KHz             |                     |
| Output impedance       | RCA : 200 $\Omega$         | Line : 200 $\Omega$ |
|                        | Balanced : 6.9k $\Omega$   |                     |
|                        | Unbalanced : 6.8k $\Omega$ |                     |
| Input impedance        | Line : 50k Ω               |                     |
| S/N ratio              | > 80 dB                    |                     |
| Dimensions (W x H x D) | 480 x 44 x 220 mm          |                     |
| Accessory              | 10m 8P shielded cable      |                     |