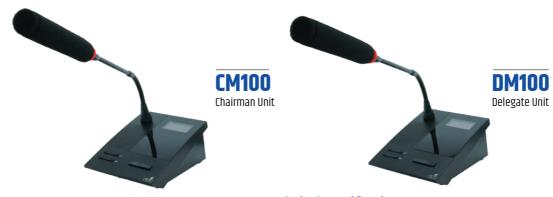

**CM100** is a Chairman unit which has control over other delegates, i.e. higher priority talk and cancel feature. It comes with 2m extension cable for connectivity to the next delegate unit. It has built in speaker with digital volume controller and illuminated gooseneck microphone.

**DM100** is a Delegate unit comes with 2m extension cable for connectivity to the next delegate unit. It has built in speaker with volume controller and illuminated gooseneck microphone.

#### **Technical Specifications**

|                        | CM100                             | DM100         |
|------------------------|-----------------------------------|---------------|
| Microphone type        | Condenser                         |               |
| Polar pattern          | Cardioid                          |               |
| Frequency response     | 150 ~ 18 KHz                      |               |
| Sensitivity            | -43 +/-3 dB @ 0 dB,1 KHz          |               |
| Input voltage          | 9V DC (Powered by host)           |               |
| Min input impedance    | 1k Ohm                            |               |
| S/N ratio              | > 68 dB                           |               |
| Pick up distance       | 25 cm                             |               |
| Output connector       | 8 pin DIN                         |               |
| Input / output cable   | 2 m 8 pin shielded cable          |               |
|                        | Press to Talk                     | Press to Talk |
| Controls               | Cancel Mic                        | Volume        |
|                        | Volume                            |               |
| Mic length             | 2 x 16 characters w back light    |               |
| Dimensions (W x H x D) | Continuous buzzer with OFF option |               |
| Weight                 | 3A                                |               |