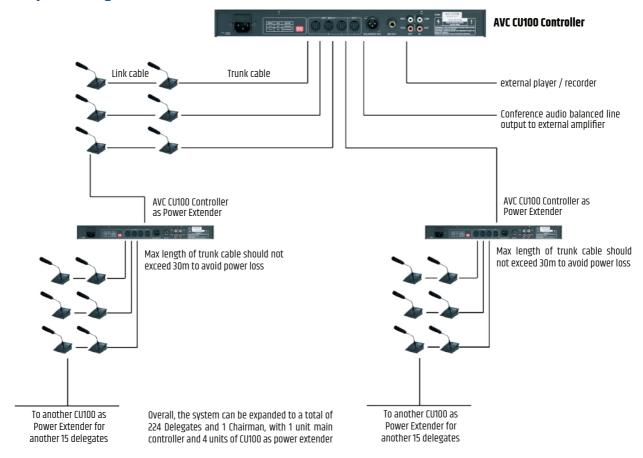

#### **System Expansion Diagram**

**CU100** is the main controller unit / power supply which can also double up as power supply extension unit. Each controller has 4 trunks, with each trunk powering up to 15 sets of CM100 and DM100. Balance line output connection is available to link to external sound system and recording device.