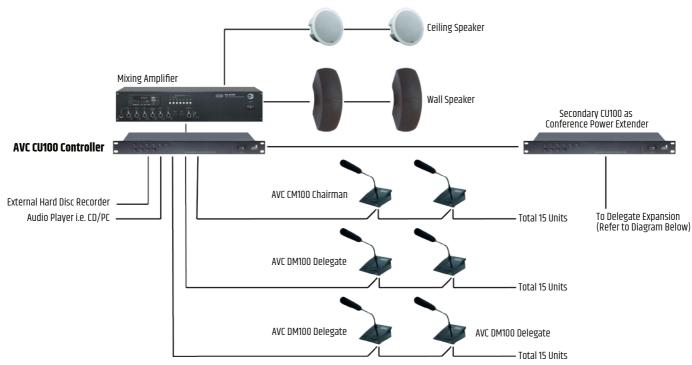

## **Application Schematic**

**CU100** is the main controller unit / power supply which can also double up as power supply extension unit. Each controller has 4 trunks, with each trunk powering up to 15 sets of CM100 and DM100. Balance line output connection is available to link to external sound system and recording device.

**CM100** is a Chairman unit which has control over other delegates, i.e. higher priority talk and cancel feature. It comes with 2m extension cable for connectivity to the next delegate unit. It has built in speaker with digital volume controller and illuminated gooseneck microphone.

**DM100** is a Delegate unit comes with 2m extension cable for connectivity to the next delegate unit. It has built in speaker with volume controller and illuminated gooseneck microphone.