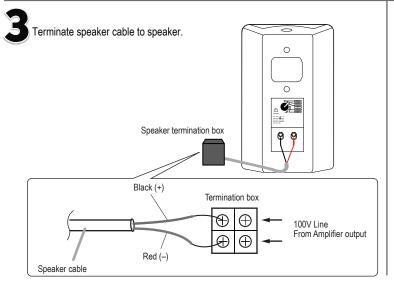

Turn the rotary switch (on the rear side of the speaker) to set it to the desired input impedance using a slotted screwdriver.