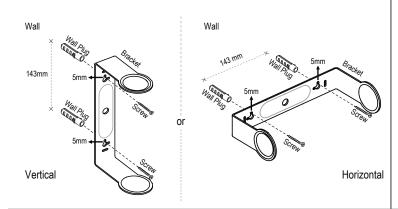

#### **Installation Guide**

Set the power input.

Rotary Power Switch 2.5W 5W 2 0 5W 10W 10W 20W 0 70V 100V 20W 40W 9 9 40W

Before install the speaker, adjust the power rating of the unit, to suit the site requirement.

Turn the rotary switch (on the rear side of the speaker) to set it to the desired input impedance using a slotted screwdriver.