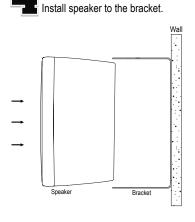

#### **Installation Guide**

Set the power input.

Rotary Power Switch 2.5W 5W 2 0 5W 10W 10W 20W 0 70V 100V 20W 40W 9 9 40W

Before install the speaker, adjust the power rating of the unit, to suit the site requirement.

Turn the rotary switch (on the rear side of the speaker) to set it to the desired input impedance using a slotted screwdriver.